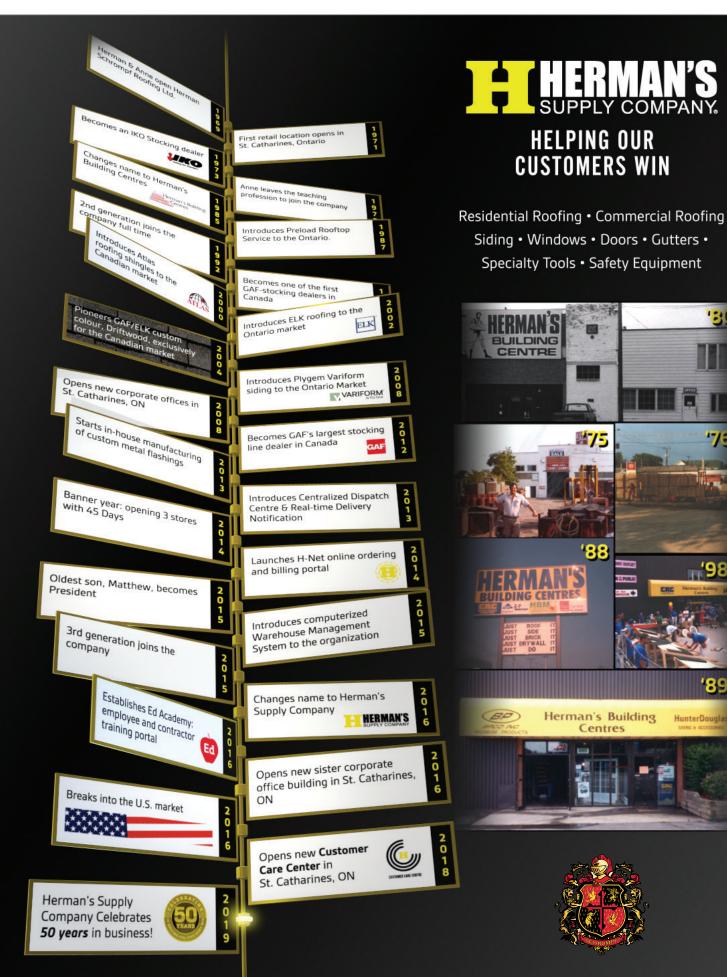

# Celebrating **130 Years** of Innovation!

### A LONG HISTORY OF INDUSTRY **INNOVATION** HAS MADE US THE WORLD'S LARGEST ROOFING MANUFACTURER

### 2016

GAF becomes the world's largest manufacturer of roofing

### 2011

First to offer lifetime ltd. warranty on all laminated shingles

### 2007

Introduced the first Advanced Protection<sup>™</sup> Shingles - Timberline<sup>®</sup> Prestique<sup>®</sup> High Definition<sup>®</sup>

First to introduce lighter weight

high performance asphalt shingles

### 2010

First to offer solar grade TPO membranes

### 2005

Introduced first energyefficient asphalt shingle available in rich colors and first capstocked composite decking product

2003 decking produc First to introduce self-adhered TPO membranes

### 2004

Introduced first pre-coated, energy-efficient modified bitumen membranes

### **H** 1999

Herman's introduced GAF to their product line-up

### 1991

Introduced the first shingles with High Definition<sup>®</sup> colors

### 1967

Developed today's most popular laminated shingle: Timberline®

### 1912

First to introduce individually - cut asphalt shingles

### 1892

First to offer ready-tolay asphalt roofing

### 1933

Introduced first interlocking asphalt shingles

1982

### 1904

First to use colored granules in roofing materials

# HELPING OUR CUSTOMERS WIN