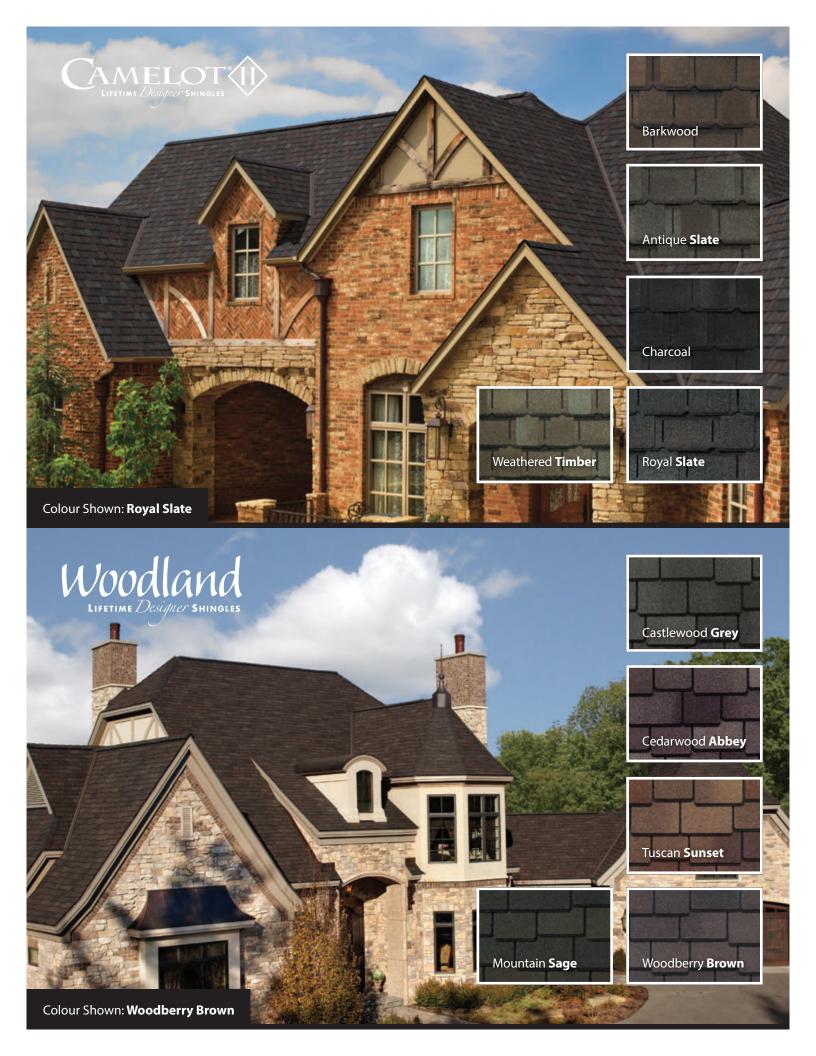

|                            | Hours of Operation                                                                                      |  |  |
| • Corporate Sales<br>• Central Dispatch<br>• Customer Service<br>8444-886-0376 | for a                      | Please visit our website<br>complete listing of our hours of operation.<br><b>www.hermanssupply.com</b> |  |  |
| Daily order cutoff times for First Run is 11:00 AM, the day                    | previous.                  |                                                                                                         |  |  |



130

75

**'9**8

**'8**9

HunterDouglas





Welsh Grey

14:16

Cedar

Slate

Weathered Wood

S UA

Colour Shown: Aged Oak





Williamsburg Slate

Charcoal

Weathered Timber











Colour Shown: Hunter Green







### Best, Better, Good, Basic

|           |                      | SELLING POINTS     |                   |                                                          |         |                            |                |  |
|-----------|----------------------|--------------------|-------------------|----------------------------------------------------------|---------|----------------------------|----------------|--|
|           | ***                  | STYLISH<br>DESIGNS | COLOUR<br>OPTIONS | PEACE OF MIND<br>WARRANTY                                | VALUE   | QUALITY                    | CURB<br>APPEAL |  |
|           | WARRANTIES AVAILABLE | PRODUCT TYPE       |                   | PRODUCT NAME                                             |