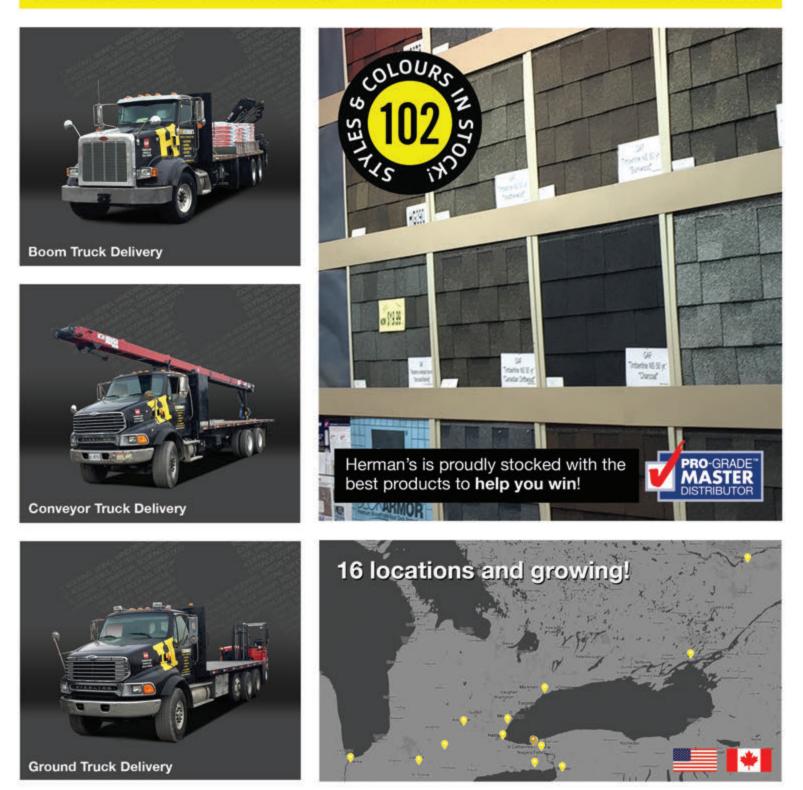

# HELPING OUR CUSTOMERS WIN

### On the ground, or on the rooftop - we deliver what you need, when you need it!

BUFFALO | 240 Westminster Road, West Seneca, NY Hamilton | Kingston | Kitchener | London | Niagara Falls | Oakville | Ottawa | Pickering | Port Colborne | Sarnia | St. Catharines | Woodstock | Corporate Office | Corporate Sales Office | Customer Care Center