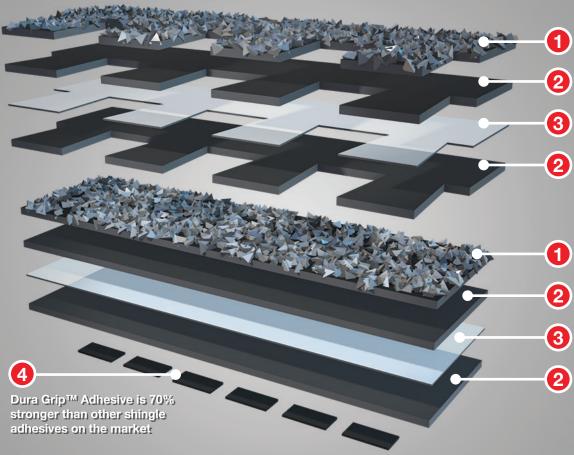

# **GAF** The many layers of a Timberline HD<sup>®</sup> Shingle

#### Granules

#### Diamond Cut<sup>™</sup> Granules

Multi-faceted design and light-reflective construction add dimension and depth to the shingle.

#### **UV Blocker**

Protects against damaging sunlight, which improves the durability and extends the life of the shingle.

#### Color Lock<sup>™</sup> Ceramic Firing

Maintains the true color of the shingle longer.

#### Asphalt

#### SpecSelect Grading System

Use of finest-quality asphalt improves weathering in harsh conditions.

Advanced process control allows us to optimize the critical top layer for superior long-term performance against severe weather.

#### **Fiberglass Mat**

#### Micro Weave<sup>™</sup> Core

Offers a superior-strength foundation that resists cracking and splitting.

#### FiberTech<sup>™</sup> Components

Incorporates non-combustible fibers into the core, providing a UL Class A fire rating.

#### Fiberglass Mat

The heart of the shingle, low-profile technology includes a proprietary orientation of glass fibers, for maximum strength and durability.

### 4

### Dura Grip<sup>™</sup> Adhesive

**Dura Grip** 

70% stronger than other adhesives Dura Grip<sup>™</sup> locks the shingles in place on the roof, gripping tight even in gale-force winds. Proprietary Dura Grip<sup>™</sup> Adhesive locks shingles tightly in place.

Allows every GAF shingle to pass the industry's two toughest wind tests (ASTM D3161, Class F, 110 mph and D7158, Class H, 150 mph)

We protect what matters most<sup>\*\*</sup>