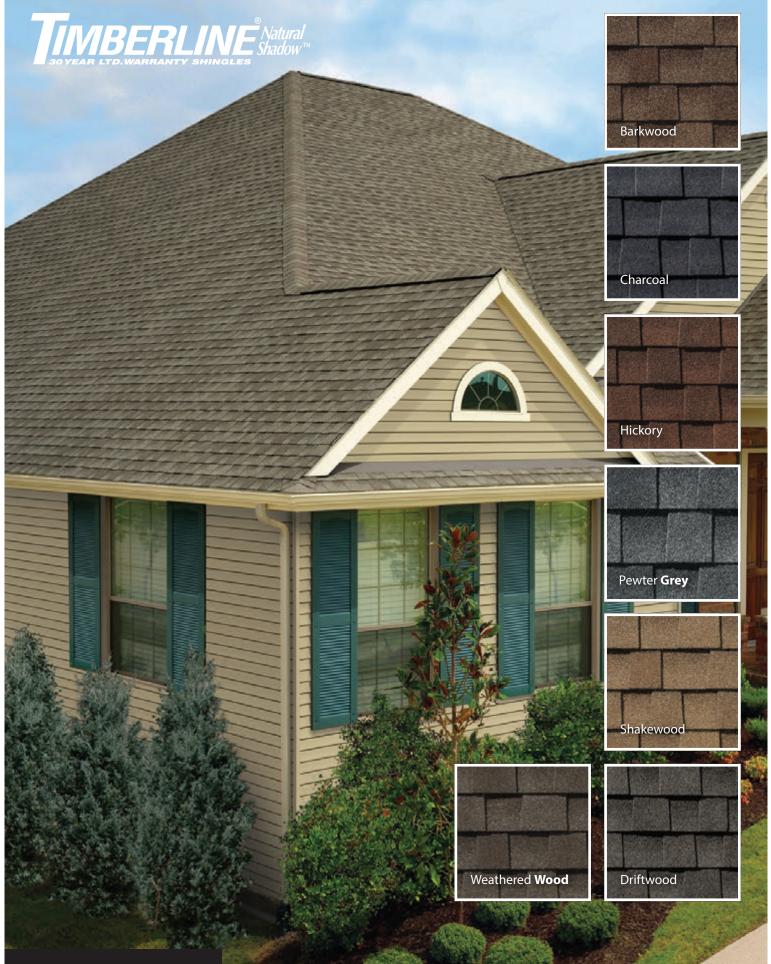

|                  |                      |               |                           | SELLING | POINTS  |                |  |
|------------------|----------------------|---------------|---------------------------|---------|---------|----------------|--|
|                  | **                   |               | PEACE OF MIND<br>WARRANTY | VALUE   | QUALITY | CURB<br>APPEAL |  |
|                  | WARRANTIES AVAILABLE | PRODUCT TYPE  | PRODUCT NAME              |         |         |                |  |
| STITUM SHINGLE + |                      | Shingle       | Timberline Natural Shadow |         |         |                |  |
|                  |                      | Capping       | Seal-A-Ridge              |         |         |                |  |
|                  | ACCESSORY            | Leak Barrier  | WeatherWatch              |         |         |                |  |
| U                | U V                  | Starter Strip | Pro-Start                 |         |         |                |  |
| As               | Ask for details      | Underlayment  | Shinglemate               |         |         |                |  |
|                  |                      | Ventilation   | RT65 Vinyl Square Top     |         |         |                |  |