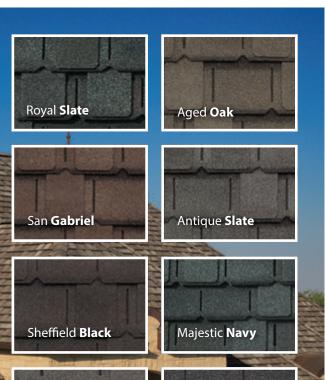

### **Lifetime Shingles**

GAF offers you many great choices of Lifetime, Shingles including **Timberline**<sup>®</sup> Shingles with Advanced Protection® Technology. They're the #1-selling shingles in North America!