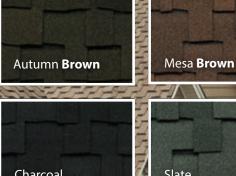

Slate

Weathered Wood

S UA

Colour Shown: Aged Oak

Williamsburg Slate

Charcoal

Weathered Timber

Colour Shown: Hunter Green