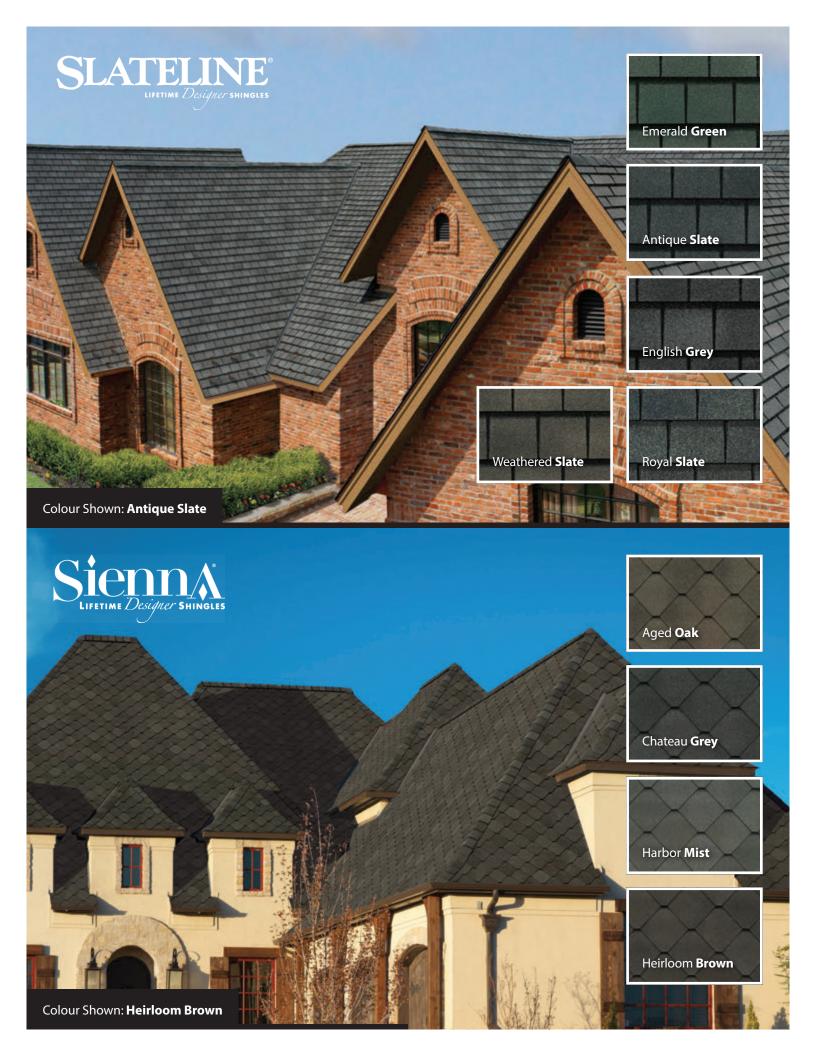

|                            | Hours of Operation                                                                                      |  |  |
| • Corporate Sales<br>• Central Dispatch<br>• Customer Service<br>8444-886-0376 | for a                      | Please visit our website<br>complete listing of our hours of operation.<br><b>www.hermanssupply.com</b> |  |  |
| Daily order cutoff times for First Run is 11:00 AM, the day                    | previous.                  |                                                                                                         |  |  |



130

75

**'9**8

**'8**9

HunterDouglas





Welsh Grey

14:16

Cedar

Slate

Weathered Wood

S UA

Colour Shown: Aged Oak





Williamsburg Slate

Charcoal

Weathered Timber











Colour Shown: Hunter Green







### Best, Better, Good, Basic

|           |                      | SELLING POINTS     |                   |                                                          |         |                            |                |  |
|-----------|----------------------|--------------------|-------------------|----------------------------------------------------------|---------|----------------------------|----------------|--|
|           | ***                  | STYLISH<br>DESIGNS | COLOUR<br>OPTIONS | PEACE OF MIND<br>WARRANTY                                | VALUE   | QUALITY                    | CURB<br>APPEAL |  |
|           | WARRANTIES AVAILABLE | PRODUCT TYPE       |                   | PRODUCT NAME                                             |