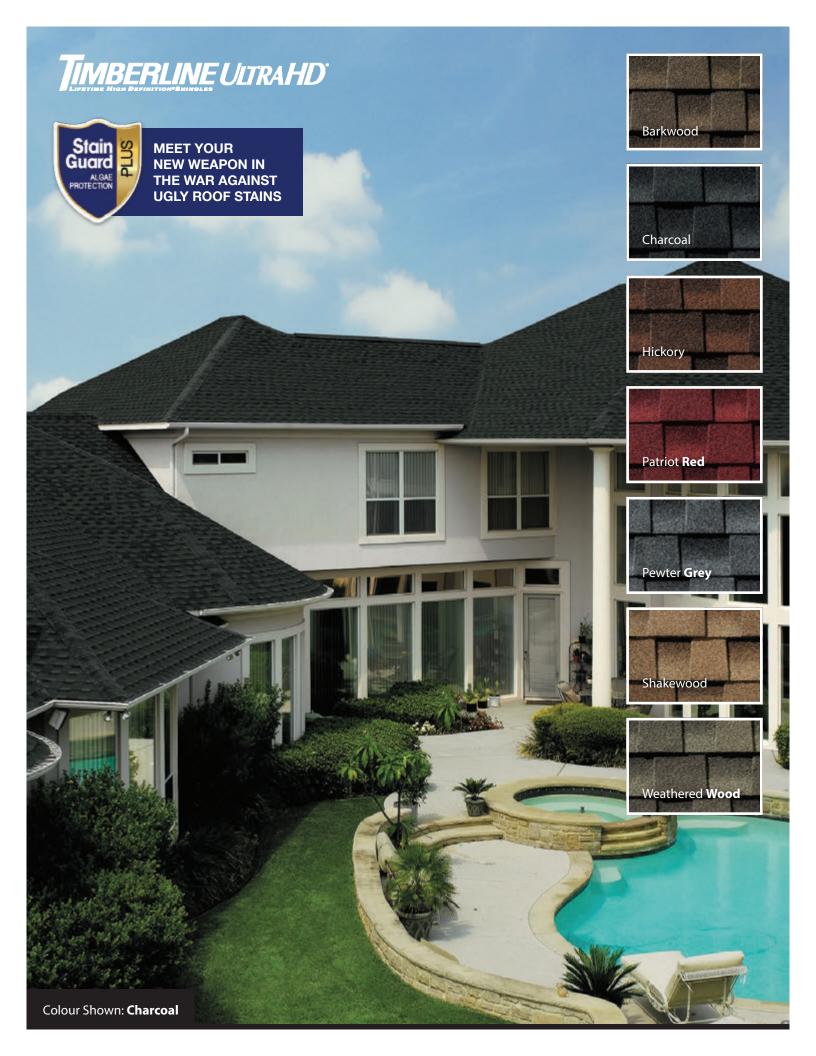

|                            | Hours of Operation                                                                                      |  |  |
| • Corporate Sales<br>• Central Dispatch<br>• Customer Service<br>8444-886-0376 | for a                      | Please visit our website<br>complete listing of our hours of operation.<br><b>www.hermanssupply.com</b> |  |  |
| Daily order cutoff times for First Run is 11:00 AM, the day                    | previous.                  |                                                                                                         |  |  |



130

75

**'9**8

**'8**9

HunterDouglas





Welsh Grey

14:16

Cedar

Slate

Weathered Wood

S UA

Colour Shown: Aged Oak





Williamsburg Slate

Charcoal

Weathered Timber











Colour Shown: Hunter Green







### Best, Better, Good, Basic

|           |                      | SELLING POINTS     |                   |                                                          |         |                            |                |  |
|-----------|----------------------|--------------------|-------------------|----------------------------------------------------------|---------|----------------------------|----------------|--|
|           | ***                  | STYLISH<br>DESIGNS | COLOUR<br>OPTIONS | PEACE OF MIND<br>WARRANTY                                | VALUE   | QUALITY                    | CURB<br>APPEAL |  |
|           | WARRANTIES AVAILABLE | PRODUCT TYPE       |                   | PRODUCT NAME                                             |